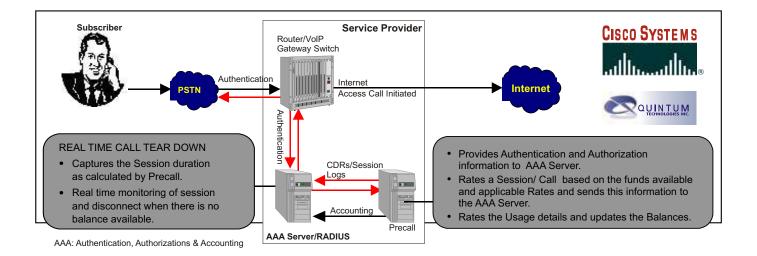

**PRECALL** is a converged prepaid management system. It handles card management, billing and customer care for prepaid products of VoIP, GSM, CDMA, Broadband and 3G service providers. **PRECALL** enables the service providers to offer flexible pricing and billing plans for their Prepaid services. It allows service providers to manage Card generation, Card distribution, Card recharge and Billing that are necessary for revenue assurance in a prepaid business.

**PRECALL** is web enabled for Customer self care and Reseller care, and includes functionalities necessary for convergent billing such as planning of rates, customer information and usage analysis. **PRECALL** is pre-integrated with third party Authentication, Billing & CRM Server targeted at service providers, who use Cisco and other VoIP platforms to deliver voice and data services. A Cisco VoIP gateway and **PRECALL** is all you need to start a full-fledged telephony service, at an affordable price.