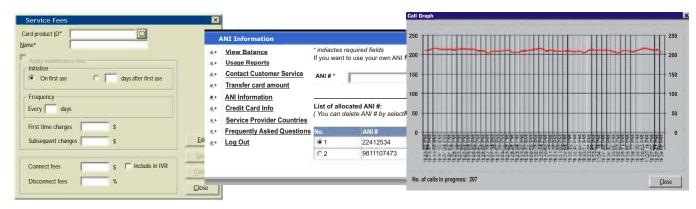

#### Web Care for Customer\*

- Buy a calling card
- Recharge existing card
- View balance of existing card
- View card usage
- View card statement

## Web Care for Reseller\*

- Recharge existing card
- View balance of existing card
- View card usage statement
- View card account statement
- View details of cards deactivated

#### Report

- Revenue Report
- Batch Inventory Status as on Date
- CDR Report
- Minutes per day\*
- Minutes per day per trunk group\*
- Traffic Reports (By frequently called destinations\*