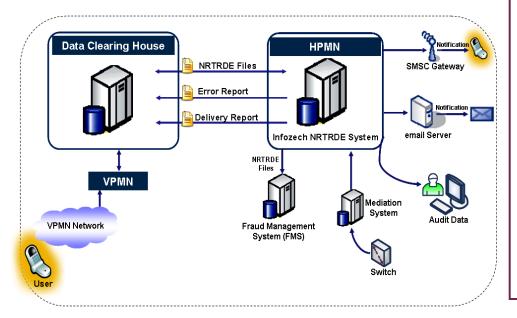

Fig 1: Infozech NRTRDE Architecture

Infozech NRTRDE solution empowers telecom service providers to combat Roaming Fraud. The Solution has a mechanism to report roaming subscriber activity to the Visited Public Mobile Network (VPMN) and enable the Home Public Mobile Network (HPMN) to detect high network usage and other fraud issue in near real-time.