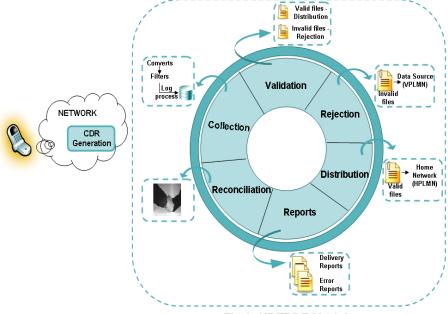

For more information about Infozech, visit www.infozech.com.

Fig 2: NRTRDE Modules

## **Features**

- Collect the raw CDRs from the switch.
- Filter all the Roaming Transaction Records from Raw CDRs.
- Convert different format of CDRs into TD.35 format.
- Validate filename, syntax, column sequence as define.
- Support of all call record types (voice, data, GPRS, SMS).
- Limit Monitoring and Alarming.
- SLA Management:
  - File is delivered within the timeframe of 4 hours
  - All the CDRs files generated are sent to the HPMN
- Check for Revenue Assurance.
- Auditing and Reporting for Revenue Assurance.
- Manages partner operator related information like MCC, MNC, etc.
- Provides a comprehensive and consolidated view of roaming CDRs with drill down capabilities so that fraud can be easily identified and prevented.
- Support for various type of CDR format (ASN.1, CSV, ASCII, XML, TD.35 etc.).
- Support for various interface Network Elements (Ericsson, Siemens, Nokia, etc.).
- Notification of problems to administrators and roaming partners by email, or SMS.
- High Performance Translation and Transmission engine.
- Support Data exchange through Data Clearing House.
- Support High availability and Cluster.