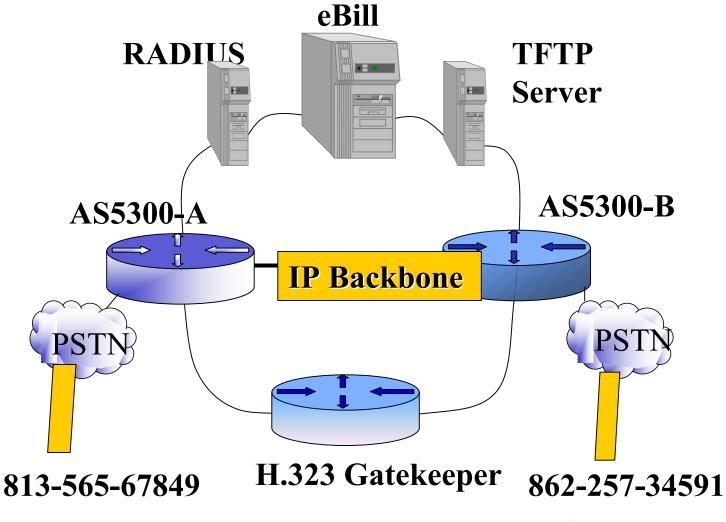

an, Chinese and English would interact with the system.







#### Requirements contd.

- •CISCO AS gateway should work as a switch to convert PSTN to IP, route calls.
- IVR enabled call control on AS gateway to accept source information, validate it, accept destination information and disconnect call at end of credit tune.
- Ability to monitor the number of calls going through the system in real-time.
- Ability to offer PIN-less prepaid access via ANI (CLI) authentication.







- Multi Lingual IVR to be available in Japanese, Korean, Chinese and English.
- Multiple CISCO gateways connected to centralized Radius for Call Routing
- Virtual Pin Accepts upto 9 ANIs on a single prepaid account – very good to promote usage on cell phone, home, work etc.







#### **Network Architecture**







#### Call Flow



AAA: Authentication, Authorization & Accounting







# Call in Progress Graph









### **Call in Progress List**







#### **Enhanced Features**

- Specialty Rate Plans ability to rate call at different rates. First 5 minutes of call at Rate A, next 5 minutes at B, balance time of call at C.
- Roaming Add surcharges or charge different rates, depending on point of access.
- Ability to see calls made, CDRs via web.







#### **Enhanced Features contd.**

- Real-time call tear down when out of credit balance
- Generate traffic reports.
- Transfer balance from one card to another.
- Complete prepaid business management card generation, Activation, De-activation.
- Post-paid management for corporates.





#### **Benefits to Customer**

- Low Cost deployment.