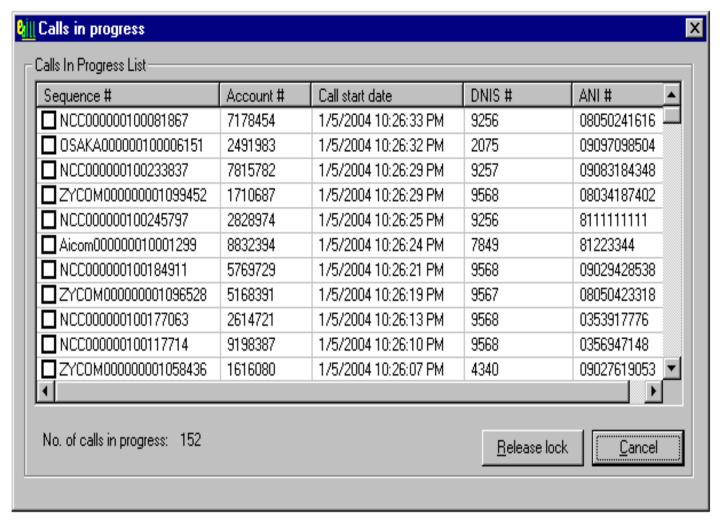

PSTN to IP, route calls.
- IVR enabled call control on AS gateway to accept source information, validate it, accept destination information and disconnect call at end of credit tune.
- Ability to monitor the number of calls going through the system in real-time.
- Ability to offer PIN-less prepaid access via ANI (CLI) authentication.







- Multi Lingual IVR to be available in Japanese, Korean, Chinese and English.
- Multiple CISCO gateways connected to centralized Radius for Call Routing
- Virtual Pin Accepts upto 9 ANIs on a single prepaid account – very good to promote usage on cell phone, home, work etc.







#### **Network Architecture**







#### Call Flow



AAA: Authentication, Authorization & Accounting







# Call in Progress Graph









### **Call in Progress List**







#### **Enhanced Features**

- Specialty Rate Plans ability to rate call at different rates. First 5 minutes of call at Rate A, next 5 minutes at B, balance time of call at C.
- Roaming Add surcharges or charge different rates, depending on point of access.
- Ability to see calls made, CDRs via web.







#### **Enhanced Features contd.**

- Real-time call tear down when out of credit balance
- Generate traffic reports.
- Transfer balance from one card to another.
- Complete prepaid business management card generation, Activation, De-activation.
- Post-paid management for corporates.





#### **Benefits to Customer**

- Low Cost deployment.
- Reduced time-to-Market could launch service immediately.
- ROI volume has grown 100 folds to 5 million minutes (100, 000 PINs) in 18 mos.
- Bu