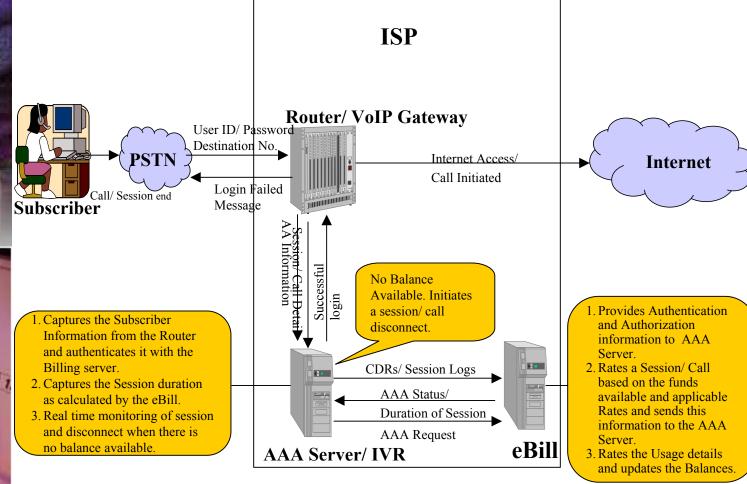

h would interact with the system.







#### Requirements contd.

- •CISCO AS gateway should work as a switch to convert PSTN to IP, route calls.
- IVR enabled call control on AS gateway to accept source information, validate it, accept destination information and disconnect call at end of credit tune.
- Ability to monitor the number of calls going through the system in real-time.
- Ability to offer PIN-less prepaid access via ANI (CLI) authentication.







- Multi Lingual IVR to be available in Japanese, Korean, Chinese and English.
- Multiple CISCO gateways connected to centralized Radius for Call Routing
- Virtual Pin Accepts upto 9 ANIs on a single prepaid account – very good to promote usage on cell phone, home, work etc.







#### **Network Architecture**







#### Call Flow



AAA: Authentication, Authorization & Accounting







# Call in Progress Graph









### **Call in Progress List**







#### **Enhanced Features**

- Specialty Rate Plans ability to rate call at different rates. First 5 minutes of call at Rate A, next 5 minutes at B, balance time of call at C.
- Roaming Add surcharges or charge different rates, depending on point of access.
- Ability to see calls made, CDRs via web.







#### **Enhanced Features contd.**

- Real-time call tear down when out of credit balance
- Generate traffic reports.
- Transfer balance from one card to another.
- Complete prepaid business management card generation, Activation, De-activation.
- Post-paid management for corporates.





#### **Benefits to Customer**

- Low Cost deployment.
- Reduced time-to-Mark